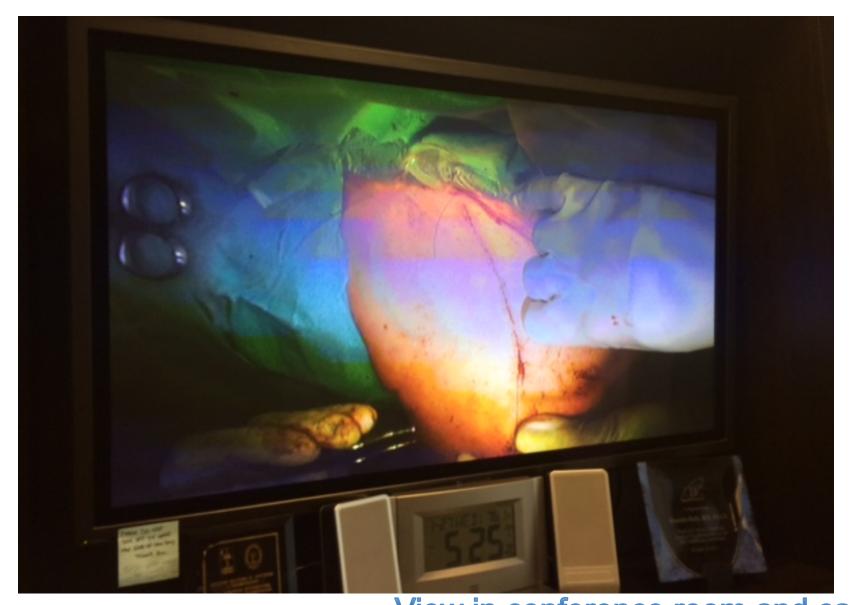

View in conference room and can be projected like this any where in ORTHOPEDIC URGENT CARE world if Codec accepts transmission