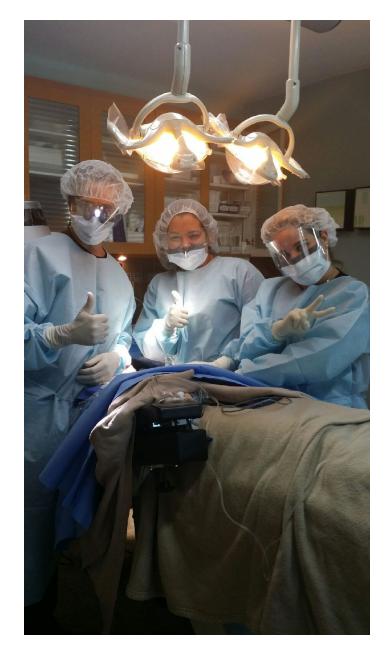

## Patient missed no work after clavicle ORIF

Specialist shown here 72 hours after procedure!! Working.....

Attended OrthoNOW® triathlon symposium 90 minutes after leaving OR#1 at the <u>Surgery Center at Doral</u>