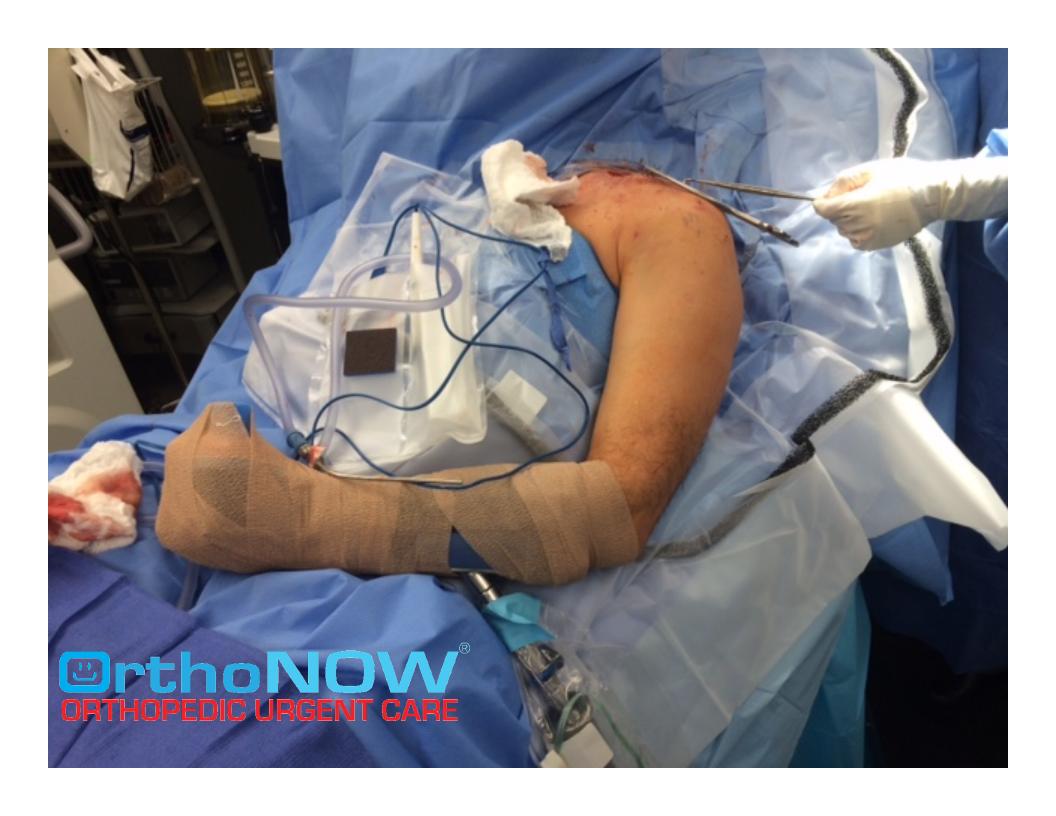

## Patient missed no work after clavicle ORIF

Specialist shown here 72 hours after procedure!! Working.....

Attended OrthoNOW® triathlon symposium 90 minutes after leaving OR#1 at the <u>Surgery Center at Doral</u>