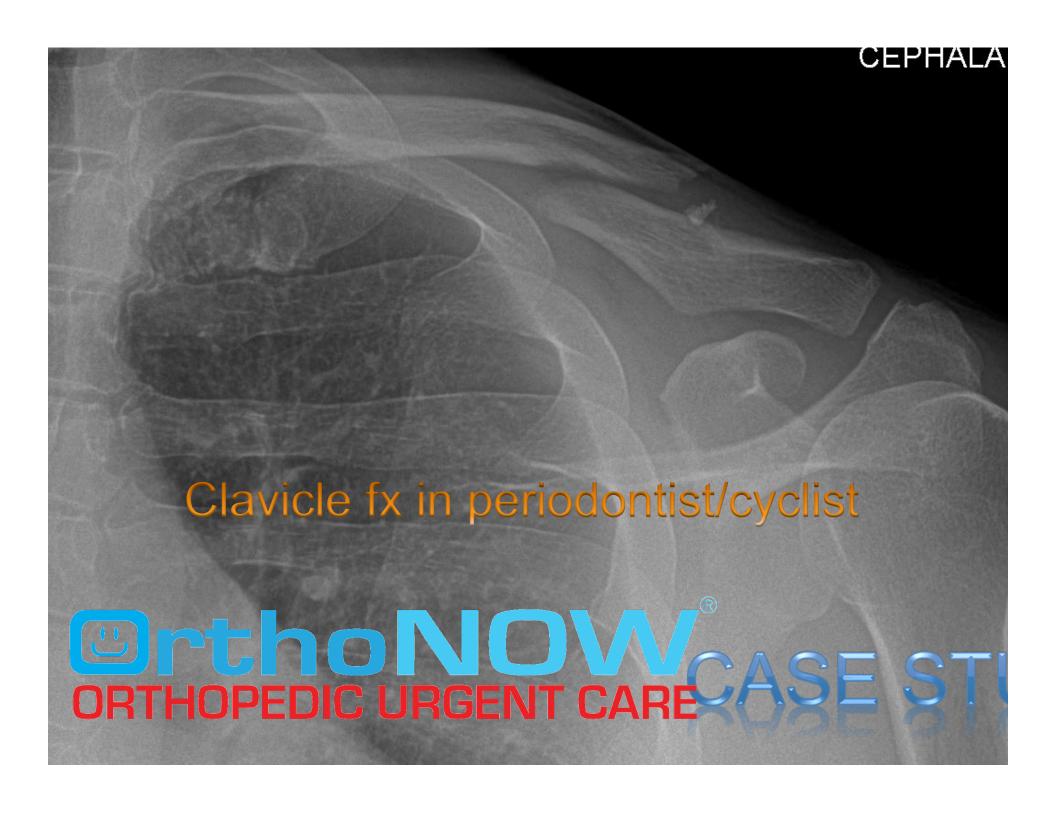

- Patient fell on mountain bike trail. Considered ER visit but brother, a surgeon, recommended orthopedic urgent care, OrthoNOW®
- Seen within minutes on a weekend with x-ray images transmitted to appropriate subspecialist orthopedic surgeon, who was lecturing abroad.
- Patient scheduled for procedure in adjacent outpt surgery center.
- Total time of assessment/ decision making: 70 minutes