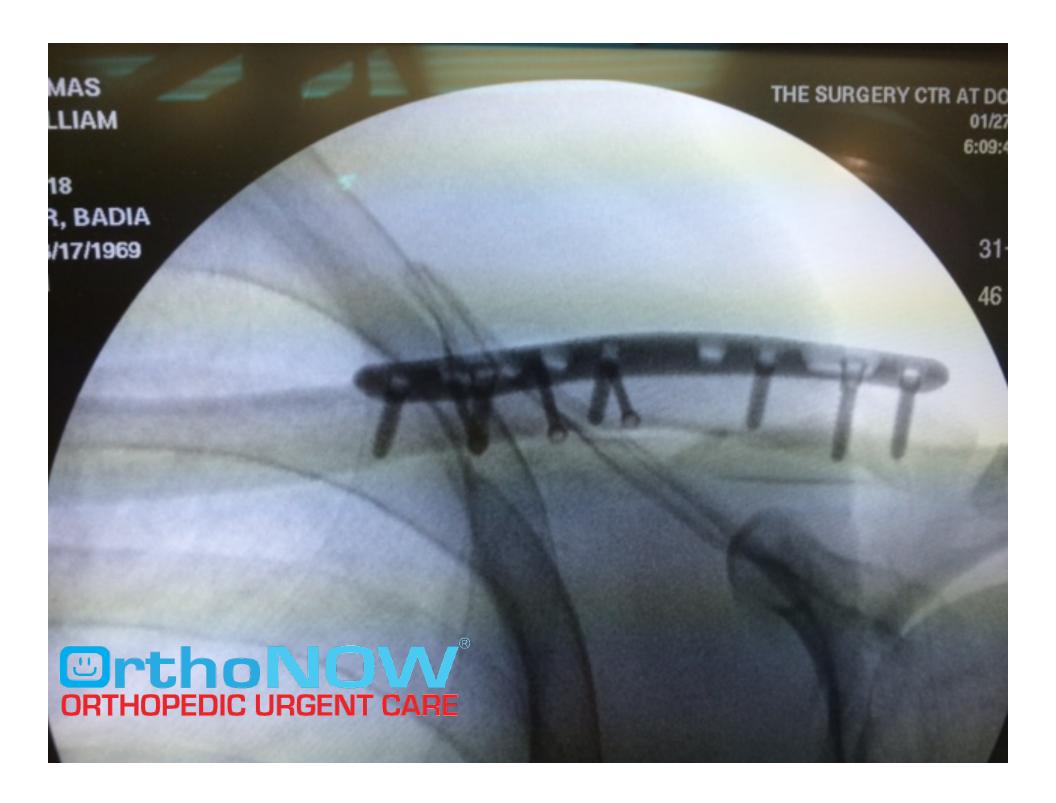

## Patient missed no work after clavicle ORIF

Specialist shown here 72 hours after procedure!! Working.....

Attended OrthoNOW® triathlon symposium 90 minutes after leaving OR#1 at the <u>Surgery Center at Doral</u>